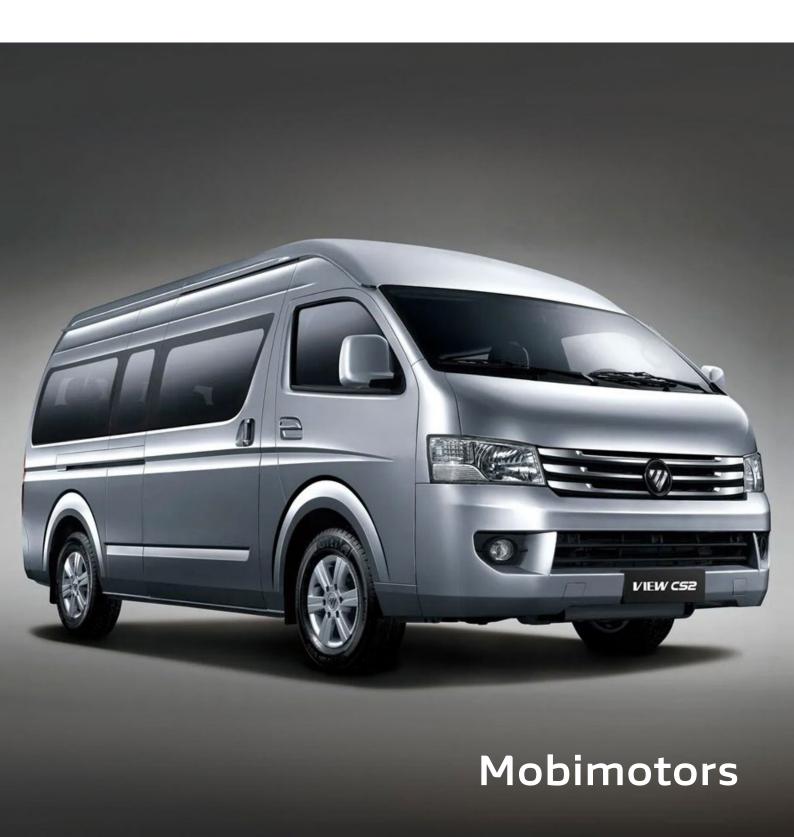

## VIEW CS2 16 SEATS

## View CS2 - 16 seats

| Base informations            |           |  |
|------------------------------|-----------|--|
| Vehicle model BJ6549B1PDA-R2 |           |  |
| Function                     | Reception |  |
| Seats                        | 16 seats  |  |